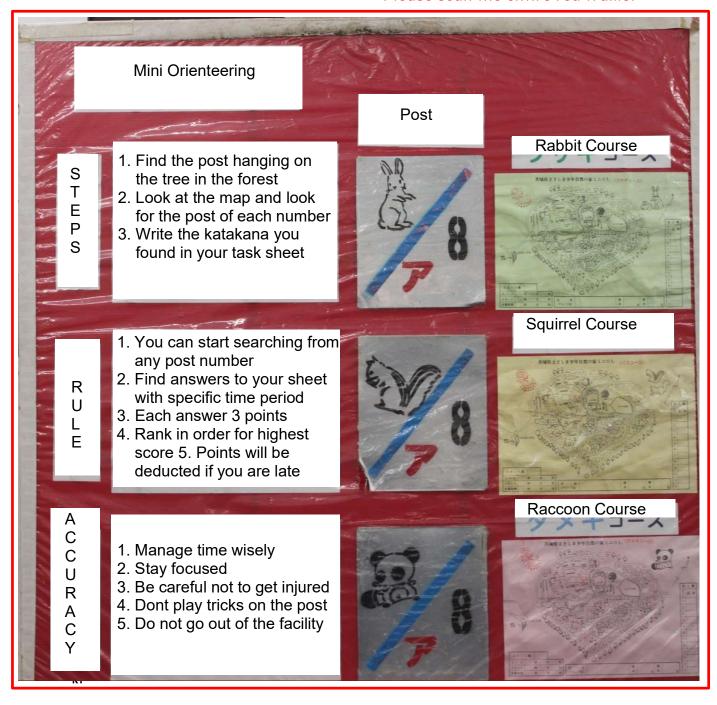

| Mini Orienteering (3 G                                                                                                                                                       | ourses)                                                                                                                                                                                                                      | )                                                                                                                                                                                                                                                   | Time                                                                                                                                                                                                                                                                                                                     | 1 hour or longer                                                                                                                                                                                                                                                                                                                              |  |
|------------------------------------------------------------------------------------------------------------------------------------------------------------------------------|------------------------------------------------------------------------------------------------------------------------------------------------------------------------------------------------------------------------------|-----------------------------------------------------------------------------------------------------------------------------------------------------------------------------------------------------------------------------------------------------|--------------------------------------------------------------------------------------------------------------------------------------------------------------------------------------------------------------------------------------------------------------------------------------------------------------------------|-----------------------------------------------------------------------------------------------------------------------------------------------------------------------------------------------------------------------------------------------------------------------------------------------------------------------------------------------|--|
| Aim  1. Children can enjoy searching outdoor signs 2. You learn how to cooperate with your group                                                                             |                                                                                                                                                                                                                              |                                                                                                                                                                                                                                                     |                                                                                                                                                                                                                                                                                                                          |                                                                                                                                                                                                                                                                                                                                               |  |
| Content This activity is a race that involves finding 12 signs set up on the facility grounds. Each team is given a map and a stopwatch. Fastest team earns the most points. |                                                                                                                                                                                                                              |                                                                                                                                                                                                                                                     |                                                                                                                                                                                                                                                                                                                          |                                                                                                                                                                                                                                                                                                                                               |  |
|                                                                                                                                                                              | Activity form                                                                                                                                                                                                                | Gro                                                                                                                                                                                                                                                 | Group (4-8) people                                                                                                                                                                                                                                                                                                       |                                                                                                                                                                                                                                                                                                                                               |  |
| Any number of people allowed                                                                                                                                                 |                                                                                                                                                                                                                              |                                                                                                                                                                                                                                                     |                                                                                                                                                                                                                                                                                                                          |                                                                                                                                                                                                                                                                                                                                               |  |
| What to Facility: pen/pencil, watch, map prepare Guest: hat, water bottle                                                                                                    |                                                                                                                                                                                                                              |                                                                                                                                                                                                                                                     |                                                                                                                                                                                                                                                                                                                          |                                                                                                                                                                                                                                                                                                                                               |  |
| equired eets Rabbit, Squirrel, and Raccoon course maps and score sheets.                                                                                                     |                                                                                                                                                                                                                              |                                                                                                                                                                                                                                                     |                                                                                                                                                                                                                                                                                                                          |                                                                                                                                                                                                                                                                                                                                               |  |
|                                                                                                                                                                              | 1. Children can enjoy so     2. You learn how to coo This activity is a race that involves find team is given a map and a stopwatch.  Any number of people allowed Facility: pen/pencil, watch, map Guest: hat, water bottle | 2. You learn how to cooperate wi  This activity is a race that involves finding 12 signsteam is given a map and a stopwatch. Fastest teather activity form  Any number of people allowed  Facility: pen/pencil, watch, map Guest: hat, water bottle | 1. Children can enjoy searching outdoor s 2. You learn how to cooperate with your g  This activity is a race that involves finding 12 signs set up or team is given a map and a stopwatch. Fastest team earns the Activity form  Any number of people allowed  Facility: pen/pencil, watch, map Guest: hat, water bottle | 1. Children can enjoy searching outdoor signs 2. You learn how to cooperate with your group  This activity is a race that involves finding 12 signs set up on the facteam is given a map and a stopwatch. Fastest team earns the most  Activity form  Any number of people allowed  Facility: pen/pencil, watch, map Guest: hat, water bottle |  |

## Mini Orienteering

"Please scan the entire red frame."